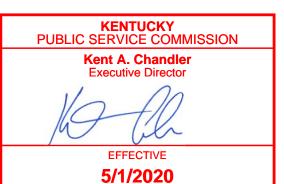

### Your usage snapshot - continued

### Current electric usage for meter number 999999999 6323 Actual reading on Dec 12 - 5850 Previous reading on Nov 9 473 kWh

| A kilowatt-hour (kWh) is a measure of the energy used by    |
|-------------------------------------------------------------|
| a 1,000-watt appliance in one hour. A 10-watt LED lightbulb |
| would take 100 hours to use 1 kWh.                          |
|                                                             |

One centum cubic foot (CCF) is the amount of gas in a

.

8

| Current gas usage for meter number 999999999 |       |  |
|----------------------------------------------|-------|--|
| Actual reading on Dec 12 253                 |       |  |
| Previous reading on Nov 9                    | - 142 |  |
| Energy used 111 CCF                          |       |  |